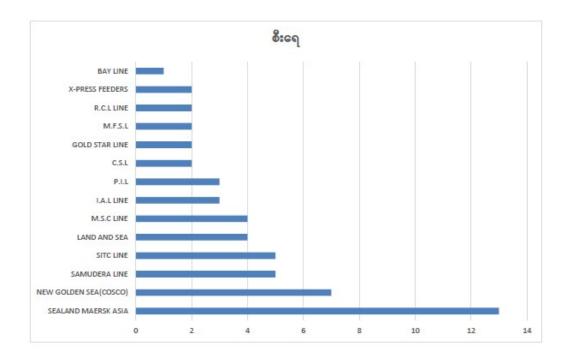

26.8.2022           | AWPT      | NEW GOLDEN SEA(COSCO) |
| 49  | MV.BIG DOG         | 233W/234E    | 26.8.2022           | MITT/MIP  | SEALAND MAERSK ASIA   |
| 50  | MV.MAERSK NESNA    | 233S/234N    | 27.8.2022           | M.I.P     | SEALAND MAERSK ASIA   |
| 51  | MV.SITC TOKYO      | 2246S/2247N  | 28.8.2022           | M.I.P     | SITC LINE             |
| 52  | MV.FILOTIMO        | 233S/233N    | 28.8.2022           | M.I.P     | SEALAND MAERSK ASIA   |
| 53  | MV.CHATTANOOGA     | N/S052       | 29.8.2022           | AWPT      | I.A.L LINE            |
| 54  | MV.RESOLUTION      | 2222S/2223N  | 31.8.2022           | M.I.P     | SITC LINE             |
| 55  | MV.ISEACO GENESIS  | 178N/S       | 31.8.2022           | AWPT      | NEW GOLDEN SEA(COSCO) |

1 of 1 01/08/22, 9:26 AM



1 of 1 01/08/22, 9:30 AM