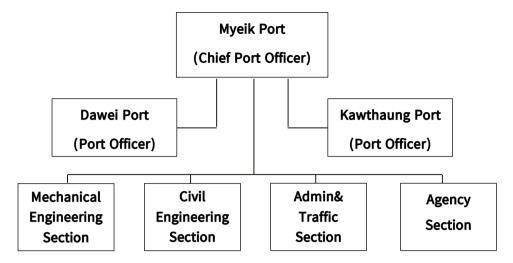

#### **Myeik Port**

တနင်္သာရီတိုင်းဒေသကြီး၊ မြိတ်မြို့သည်(12° 26.0"(N) and Longitude 098° 36.0"(E)တွင်တည် ရှိပါသည်။

Tanintharyi Region, Myeik Township is situated at Latitude 12° 26.0"(N) and Longitude 098° 36.0"(E)(ADMIRALTY CHART No.218).