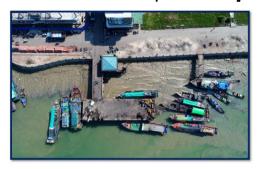

#### Jetties တံတားများ

Seiknge Jetty(ဆိပ်ငယ်တံတား)

Pontoon Type Jetty that the passengers can go through and can provide the separate crossing way for VIP.

သံမဏိဆိပ်ခံဗော(Pontoon)တံတားဖြစ်ပြီး ခရီးသည်များ အတက်/အဆင်းဆောင်ရွက်နိုင်သည့် အပြင် အရေးကြီးပုဂ္ဂိုလ်များအတွက်လည်း အတက်/အဆင်းသီးခြားဆောင်ရွက်နိုင်ပါသည်။

No(1) Naukle Jetty နောက်လယ်အမှတ်(၁)တံတား

Pontoon Type jetty that the passengers can go through and the small water-craft that goes the short voyage can enter and loading and unloading the cargoes.

သံမဏိဆိပ်ခံဗော(Pontoon)တံတားဖြစ်ပြီး ခရီးသည်များအတက်/အဆင်းပြုလုပ်နိုင်သည့်အပြင် ခရီးတိုကျွန်းကျေးရွာသွားရေယာဉ်ငယ်များဆိုက်ကပ်ကုန်တင်/ချပြုလုပ်နိုင်ပါသည်။

## No(2) Naukle Jetty နောက်လယ်အမှတ်(၂)တံတား

Concrete Fix jetty that sea bed appear at the time of Low Water. So only the local fishing boat can enter loading and unloading the cargoes.

ကွန်ကရစ်ကျောက်တံတား(Fix jetty)ဖြစ်ပြီး ရေစစ်ချိန်ကုန်းပေါ် သဖြင့် ဒေသငါးဖမ်းလှေများသာ ဆိုက်ကပ်ကုန်တင်/ချဆောင်ရွက်နိုင်ပါသည်။