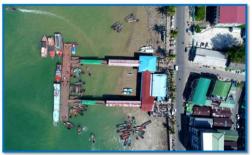

## Accessibility of Sea Going Vessels သင်္ဘောကြီးများဝင်ရောက်နိုင်မှု

မြိတ်ဆိပ်ကမ်းအတွင်းသို့ အလျား(၂၄၀)ပေ(73 M)ရေစူး(၁၃)ပေ(4 M)ရှိသော သင်္ဘောကြီးများ ဝင် ရောက်နိုင်ပြီး ကျောက်ချစခန်း၌ ကျောက်ချရပ်နားနိုင်ပါသည်။

The Myeik Port is accessible to vessels of 240 feet (73M)LOA, 13feet (4M) Draft and can anchor at the anchorages.