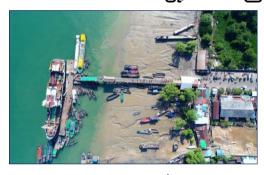

#### Myo Thit (Yawgyiwa Jetty)မြို့သစ်ယောကြီးဝတံတား

Pontoon Type Jetty that passenger ships and cargo boats can berth and loading and unloading the cargoes 24 hours round.

သံမဏိဆိပ်ခံဗော(Pontoon)တံတားဖြစ်ပြီး ခရီးသည်နှင့်ကုန်တင်ရေယာဉ်ကြီးများ (၂၄)နာရီပတ်လုံး ဆိုက်ကပ်ကုန်တင်/ချပြုလုပ်နိုင်ပါသည်။