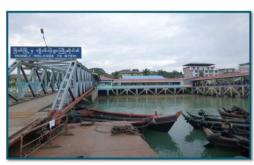

#### Jetties တံတားများ

Seiknge Jetty(ဆိပ်ငယ်တံတား)

Pontoon Type Jetty that the passengers can go through and can provide the separate crossing way for VIP.

သံမဏိဆိပ်ခံဗော(Pontoon)တံတားဖြစ်ပြီး ခရီးသည်များ အတက်/အဆင်းဆောင်ရွက်နိုင်သည့် အပြင် အရေးကြီးပုဂ္ဂိုလ်များအတွက်လည်း အတက်/အဆင်းသီးခြားဆောင်ရွက်နိုင်ပါသည်။

No(1) Naukle Jetty နောက်လယ်အမှတ်(၁)တံတား

Pontoon Type jetty that the passengers can go through and the small water-craft that goes the short voyage can enter and loading and unloading the cargoes.

သံမဏိဆိပ်ခံဗော(Pontoon)တံတားဖြစ်ပြီး ခရီးသည်များအတက်/အဆင်းပြုလုပ်နိုင်သည့်အပြင် ခရီးတိုကျွန်းကျေးရွာသွားရေယာဉ်ငယ်များဆိုက်ကပ်ကုန်တင်/ချပြုလုပ်နိုင်ပါသည်။

#### Myo Thit (Yawgyiwa Jetty)မြို့သစ်ယောကြီးဝတံတား

Pontoon Type Jetty that passenger ships and cargo boats can berth and loading and unloading the cargoes 24 hours round.

သံမဏိဆိပ်ခံဗော(Pontoon)တံတားဖြစ်ပြီး ခရီးသည်နှင့်ကုန်တင်ရေယာဉ်ကြီးများ (၂၄)နာရီပတ်လုံး ဆိုက်ကပ်ကုန်တင်/ချပြုလုပ်နိုင်ပါသည်။